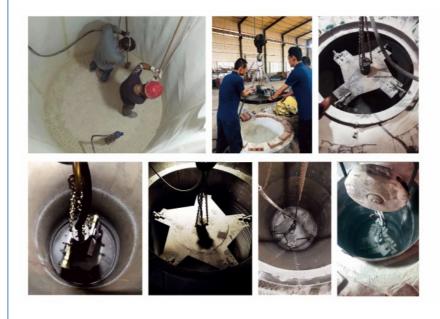

#### **Product Description**

Pneumatic refractory lining vibrator for induction furnace has the following advantages:

1. Prolong life of refractory lining by 10% ~30 % compared to manual ramming because lining can be rammed firmly and impacted and uniform by our pneumatic rammer vibrator

2 . Greatly Save labor cost , manual ramming work need three or five people to finish this work, however, for our pneumatic vibrator , only one worker can finish this work.

3. Our pneumatic refractory lining vibrator adopt the most advanced technology serving too many customers