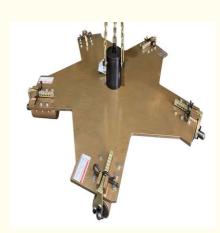

#### **Product Description**

Pneumatic refractory lining vibrator for induction furnace has the following advantages:

1. Prolong life of refractory lining by 10% ~30 % compared to manual ramming because lining can be rammed firmly and impacted and uniform by our pneumatic rammer vibrator

2 . Greatly Save labor cost , manual ramming work need three or five people to finish this work, however, for our pneumatic vibrator , only one worker can finish this work.

3. Our pneumatic refractory lining vibrator adopt the most advanced technology serving too many customers

Pneumatic refractory lining vibrator includes two rammer type, three hammer type, four hammer type and five hammer type, automatic adjusting type and manual adjusting type.

The followings is the data of two hammer type , please check other pages for three hammer type, four hammer type and five hammer type