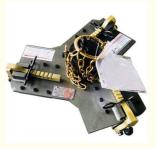

#### **Product Description**

Pneumatic refractory lining vibrator for induction furnace has the following advantages:

1. Prolong life of refractory lining by 10% ~30 % compared to manual ramming because lining can be rammed firmly and impacted and uniform by our pneumatic rammer vibrator

2 . Greatly Save labor cost , manual ramming work need three or five people to finish this work, however, for our pneumatic vibrator , only one worker can finish this work.

3. Our pneumatic refractory lining vibrator adopt the most advanced technology serving too many customers

Pneumatic refractory lining vibrator includes two rammer type, three hammer type, four hammer type and five hammer type, automatic adjusting type and manual adjusting type.

The followings is the data of two hammer type , please check other pages for three hammer type, four hammer type and five hammer type