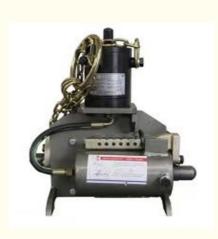

#### **Product Description**

Pneumatic refractory lining vibrator for induction furnace has the following advantages:

1. Prolong life of refractory lining by 10% ~30 % compared to manual ramming because lining can be rammed firmly and impacted and uniform by our pneumatic rammer vibrator

2 . Greatly Save labor cost , manual ramming work need three or five people to finish this work, however, for our pneumatic vibrator , only one worker can finish this work.

3. Our pneumatic refractory lining vibrator adopt the most advanced technology serving too many customers

Pneumatic refractory lining vibrator includes two rammer type, three hammer type, four hammer type and five hammer type, automatic adjusting type and manual adjusting type.

The followings is the data of two hammer type , please check other pages for three hammer type, four hammer type and five hammer type