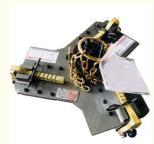

#### **Product Description**

Pneumatic refractory lining vibrator for induction furnace has the following advantages:

1. Prolong life of refractory lining by 10% ~30 % compared to manual ramming because lining can be rammed firmly and impacted and uniform by our pneumatic rammer vibrator

2 . Greatly Save labor cost , manual ramming work need three or five people to finish this work, however, for our pneumatic vibrator , only one worker can finish this work.

3. Our pneumatic refractory lining vibrator adopt the most advanced technology serving too many customers

Pneumatic refractory lining vibrator includes two rammer type, three hammer type, four hammer type and five hammer type, automatic adjusting type and manual adjusting type.

The followings is the data of two hammer type , please check other pages for three hammer type, four hammer type and five hammer type