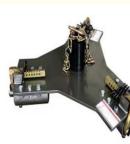

#### **Product Description**

Pneumatic refractory lining vibrator for induction furnace has the following advantages:

1. Prolong life of refractory lining by 10% ~30 % compared to manual ramming because lining can be rammed firmly and impacted and uniform by our pneumatic rammer vibrator

2 . Greatly Save labor cost , manual ramming work need three or five people to finish this work, however, for our pneumatic vibrator , only one worker can finish this work.

3. Our pneumatic refractory lining vibrator adopt the most advanced technology serving too many customers

Pneumatic refractory lining vibrator includes two rammer type, three hammer type, four hammer type and five hammer type, automatic adjusting type and manual adjusting type.

The followings is the data of two hammer type , please check other pages for three hammer type, four hammer type and five hammer type