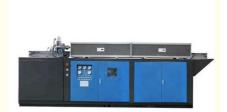

#### **Product Description**

Copper heat treatment with good quality and high reliability

Technical requirements for copper rod heat treatment furnace:

- $1. Maximum\ heating\ temperature (working\ temperature)\ of\ the\ copper\ rod\ reheating\ furnace\ is\ 800\ .$
- 2. Copper bar feeding method: automatic feeding or manual feeding
- 3. Heating power adjustment: adjustment range 0-800KW
- 4.Copper bar heat transfer furnace temperature measurement: provided with temperature digital display and recording function
- 5. Provided with overheat alarming device