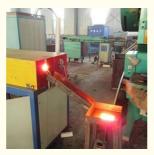

#### **Product Description**

Copper heat treatment with good quality and high reliability

Technical requirements for copper rod heat treatment furnace:

- $1. Maximum\ heating\ temperature (working\ temperature)\ of\ the\ copper\ rod\ reheating\ furnace\ is\ 800\ .$
- 2. Copper bar feeding method: automatic feeding or manual feeding
- 3. Heating power adjustment: adjustment range 0-800KW
- 4.Copper bar heat transfer furnace temperature measurement: provided with temperature digital display and recording function
- 5. Provided with overheat alarming device