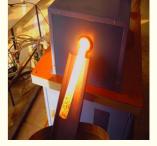

#### **Product Description**

Copper heat treatment with good quality and high reliability

Technical requirements for copper rod heat treatment furnace:

- $1. Maximum\ heating\ temperature (working\ temperature)\ of\ the\ copper\ rod\ reheating\ furnace\ is\ 800\ .$
- 2. Copper bar feeding method: automatic feeding or manual feeding
- 3. Heating power adjustment: adjustment range 0-800KW
- 4.Copper bar heat transfer furnace temperature measurement: provided with temperature digital display and recording function
- 5. Provided with overheat alarming device