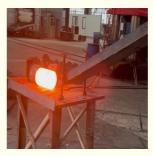

#### **Product Description**

Copper heat treatment with good quality and high reliability

Technical requirements for copper rod heat treatment furnace:

- $1. Maximum\ heating\ temperature (working\ temperature)\ of\ the\ copper\ rod\ reheating\ furnace\ is\ 800\ .$
- 2. Copper bar feeding method: automatic feeding or manual feeding
- 3. Heating power adjustment: adjustment range 0-800KW
- 4.Copper bar heat transfer furnace temperature measurement: provided with temperature digital display and recording function
- 5. Provided with overheat alarming device