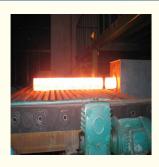

#### **Product Description**

Copper heat treatment with good quality and high reliability

Technical requirements for copper rod heat treatment furnace:

- $1. Maximum\ heating\ temperature (working\ temperature)\ of\ the\ copper\ rod\ reheating\ furnace\ is\ 800\ .$
- 2. Copper bar feeding method: automatic feeding or manual feeding
- 3. Heating power adjustment: adjustment range 0-800KW
- 4.Copper bar heat transfer furnace temperature measurement: provided with temperature digital display and recording function
- 5. Provided with overheat alarming device