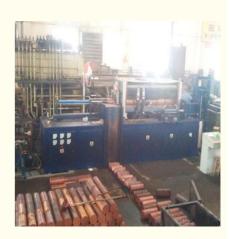

#### **Product Description**

Copper heat treatment with good quality and high reliability

Technical requirements for copper rod heat treatment furnace:

- $1. Maximum\ heating\ temperature (working\ temperature)\ of\ the\ copper\ rod\ reheating\ furnace\ is\ 800\ .$
- 2. Copper bar feeding method: automatic feeding or manual feeding
- 3. Heating power adjustment: adjustment range 0-800KW
- 4.Copper bar heat transfer furnace temperature measurement: provided with temperature digital display and recording function
- 5. Provided with overheat alarming device